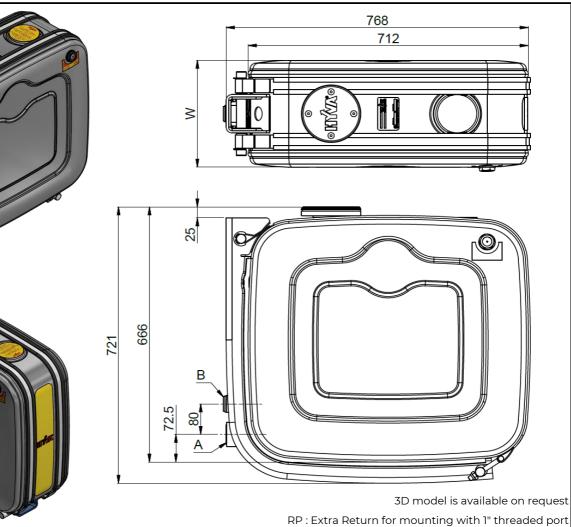

## Specifications

| Support configuration.                                            | Tank     |       |
|-------------------------------------------------------------------|----------|-------|
| Part number Aluminum                                              | 14018294 |       |
| Support with rubber ,straps with rubber,<br>mounting kit included | Included | 3 Н   |
| Gross volume                                                      | 110      | liter |
| Working volume                                                    | 94       | liter |
| Weight tank                                                       | 15       | kg    |
| A: Suction Port                                                   | 1.5"     | BSP   |
| B: Return Port                                                    | יין      | BSP   |
| W: Width                                                          | 280      | mm    |

\* The suction port (A) is closed with temporary plastic plug. The return port (B) is closed with a permanent plug.