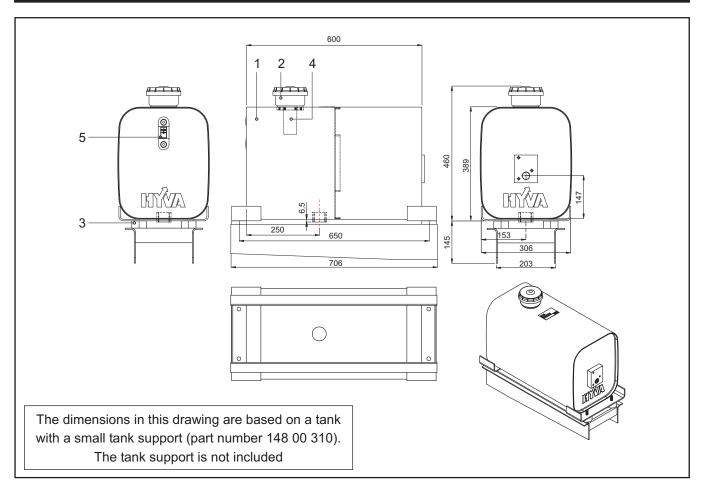

#### CRADLE MOUNTED TANK WITH RETURN FILTER AND VALVE MOUNTING BLOCK

Hyva CM - 063L/042L - MP type: 140 16 270 part number tank: Page 1 / 2 42 liters working volume:

#### Part list

| Pos. | Part no.   | Description                   | Qty. |
|------|------------|-------------------------------|------|
| 1    | 140 16 270 | tank CM - 063L/042L - MP - RF | 1    |
| 2    | 081 02 116 | air breather filter           | 1    |
| 3    | 081 01 073 | vibration damper M10x30       | 4    |

#### **Spare Parts**

| Pos. | Part no.   | Description        | Qty. |
|------|------------|--------------------|------|
| 4    | 081 02 117 | air filter element | 1    |
| 5    | 081 02 129 | level indicator    | 1    |

### **Specifications**

| Gross volume       | : 63   | Liters  |
|--------------------|--------|---------|
| Working volume     | : 42   | Liters  |
| Weight tank        | : 20   | kg      |
| Suction connection | : 11/2 | " BSPIT |