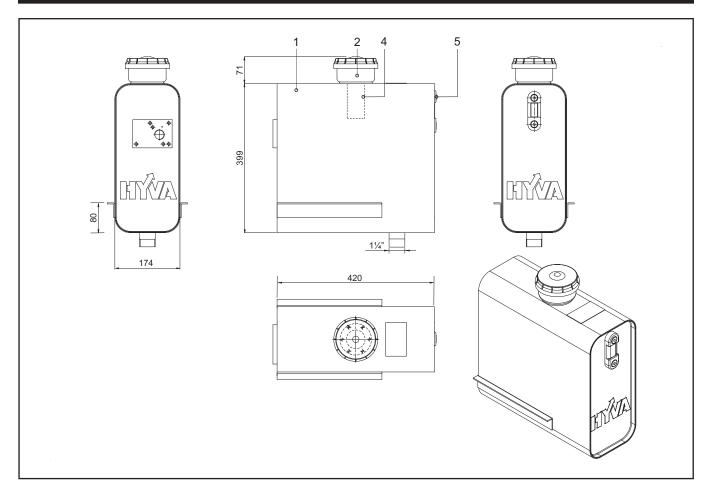

## CRADLE MOUNTED TANK WITH VALVE MOUNTING BLOCK

Hyva CM - 025L/018L - MP 140 16 220 part number tank: Page 1 / 1 18 liters working volume:

#### Part list

| Pos. | Part no.   | Description              | Qty. |
|------|------------|--------------------------|------|
| 1    | 140 16 220 | tank CM - 025L/018L - MP | 1    |
| 2    | 081 02 116 | air breather filter      | 1    |

#### **Spare Parts**

| Pos. | Part no.   | Description        | Qty. |
|------|------------|--------------------|------|
| 4    | 081 02 117 | air filter element | 1    |
| 5    | 081 02 129 | level indicator    | 1    |

### **Specifications**

Gross volume : 25 Liters Working volume : 18 Liters Weight tank : 10 kg **BSPOT** Suction connection : 11/4"

DO-E 14016220 / 07 12 05 / RV AA Subject to change without notice