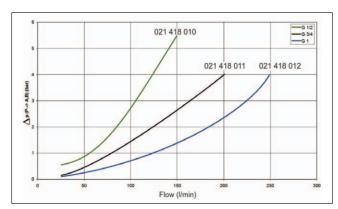

## HYVA DIVERTER VALVE

DIVERTER VALVE - MANUAL OPERATING



Hyva tipping valve type: diverter-valve man.-3/3-220L-400B-1" working pressure: 400 bar page # 1 / 1 part number valve: 021418012





hydraulic connections max. working pressure max. peak pressure max. advised flow oil type compass : -25 / +80 °C mass : G1"

: 380 bar
: 400 bar
: 220 L/min.
: ISO VG 68
: -25 / +80 °C

## general information

Manual 3-way high pressure diverter valve to control 2 pressure lines separately. Especially designed to afford pressure peaks of applications like Tipper/crane or hook loader/crane.

- Pressure up to 400 bar.
- Open center scheme to prevent dangerous shocks while switching.
- Galvanized body and nickel spool.



## ∆p - Flow characteristic

The graph refers to oil type ISO VG 68 at 50°C



## hydraulic symbol