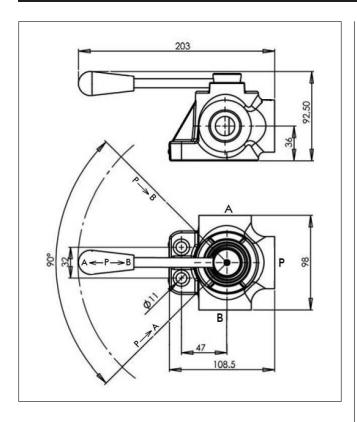

## HYVA DIVERTER VALVE

DIVERTER VALVE - MANUAL OPERATING

Hyva tipping valve type: diverter-valve man.-3/3-220L-400B-1" working pressure: 400 bar page # 1 / 1 part number valve: 021418012

hydraulic connections max. working pressure max. peak pressure max. advised flow oil type compass : -25 / +80 °C mass : G1"

: 380 bar
: 400 bar
: 220 L/min.
: ISO VG 68
: -25 / +80 °C