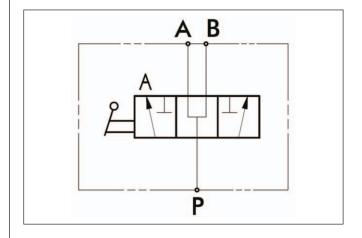

E

DIVERTER VALVE - MANUAL OPERATING



Hyva tipping valve type: diverter-valve man.-3/3-220L-400B-1" working pressure: 400 bar page # 1 / 1 part number valve: 021418012





hydraulic connections max. working pressure max. peak pressure max. advised flow oil type compass : -25 / +80 °C mass : G1"

: 380 bar
: 400 bar
: 220 L/min.
: ISO VG 68
: -25 / +80 °C

## general information

Manual 3-way high pressure diverter valve to control 2 pressure lines separately. Especially designed to afford pressure peaks of applications like Tipper/crane or hook loader/crane.

- Pressure up to 400 bar.
- Open center scheme to prevent dangerous shocks while switching.
- Galvanized body and nickel spool.



## ∆p - Flow characteristic

The graph refers to oil type ISO VG 68 at 50°C



## hydraulic symbol