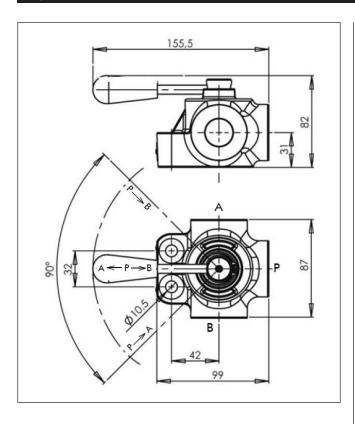

## HYVA DIVERTER VALVE

DIVERTER VALVE - MANUAL OPERATING

Hyva tipping valve type: diverter-valve man.-3/3-150L-400B- $\frac{9}{4}$  working pressure: 400 bar page # 1 / 1 part number valve: 021418011

## general information

Manual 3-way high pressure diverter valve to control 2 pressure lines separately. Especially designed to afford pressure peaks of applications like Tipper/crane or hook loader/crane.

- Pressure up to 400 bar.
- Open center scheme to prevent dangerous shocks while switching.
- Galvanized body and nickel spool.