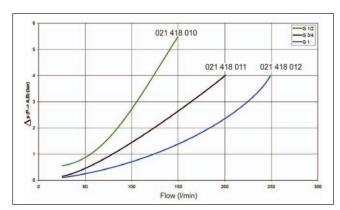

## HYVA DIVERTER VALVE

DIVERTER VALVE - MANUAL OPERATING



Hyva tipping valve type: diverter-valve man.-3/3-150L-400B- $\frac{9}{4}$  working pressure: 400 bar page # 1 / 1 part number valve: 021418011





## general information

Manual 3-way high pressure diverter valve to control 2 pressure lines separately. Especially designed to afford pressure peaks of applications like Tipper/crane or hook loader/crane.

- Pressure up to 400 bar.
- Open center scheme to prevent dangerous shocks while switching.
- Galvanized body and nickel spool.



## ∆p - Flow characteristic

The graph refers to oil type ISO VG 68 at 50°C



## hydraulic symbol