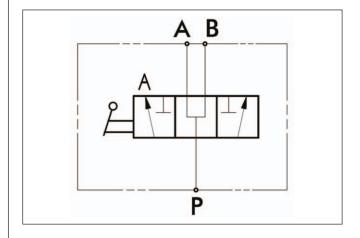

## HYVA DIVERTER VALVE

DIVERTER VALVE - MANUAL OPERATING



Hyva tipping valve type: diverter-valve man.-3/3-150L-400B- $\frac{9}{4}$  working pressure: 400 bar page # 1 / 1 part number valve: 021418011





## general information

Manual 3-way high pressure diverter valve to control 2 pressure lines separately. Especially designed to afford pressure peaks of applications like Tipper/crane or hook loader/crane.

- Pressure up to 400 bar.
- Open center scheme to prevent dangerous shocks while switching.
- Galvanized body and nickel spool.



## ∆p - Flow characteristic

The graph refers to oil type ISO VG 68 at 50°C



## hydraulic symbol