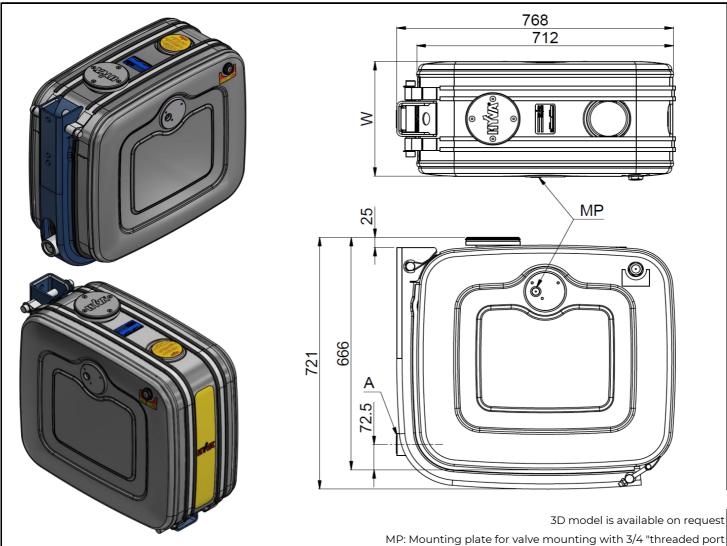

## **Specifications**

| Support configuration.                                         | Tank     |       |
|----------------------------------------------------------------|----------|-------|
| Part number Aluminum                                           | 14018292 |       |
| Support with rubber ,straps with rubber, mounting kit included | Included | 3 H   |
| Gross volume                                                   | 132      | liter |
| Working volume                                                 | 112      | liter |
| Weight tank                                                    | 15       | kg    |
| A: Suction Port                                                | 1.5"     | BSP   |
| B: Return Port                                                 | -        | BSP   |
| W: Width                                                       | 330      | mm    |

<sup>\*</sup> The suction port (A) is closed with temporary plastic plug.

The mounting plate (MP) port is closed with a temporary plastic plug