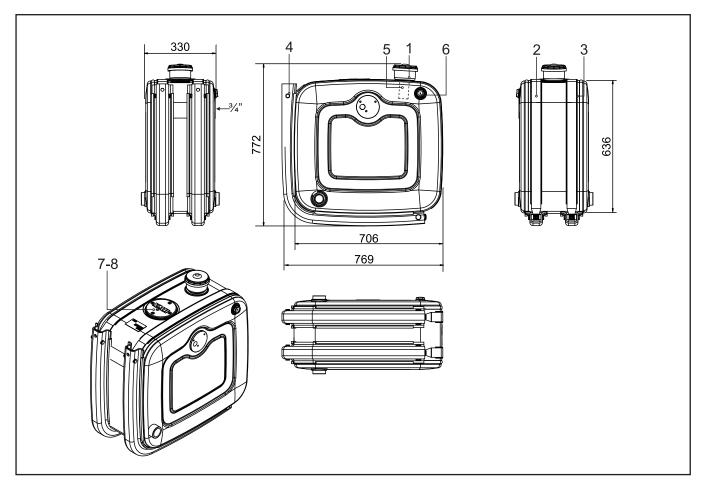

## SIDE MOUNTED TANK

Hyva type: part number tank: Page 1 / 1 110 liters working volume:

| Part list |            |                                   |      |
|-----------|------------|-----------------------------------|------|
| Pos.      | Part no.   | Description                       | Qty. |
|           | 140 20 161 | Mounting kit parts consisting of: |      |
| 1         | 081 02 116 | air breather filter               | 1    |
| 2         | 140 20 300 | straps                            | 2    |
| 3         | 140 20 328 | kit for two supports              | 1    |
| 4         | 140 20 321 | tank support                      | 2    |
| Spare     | Parts      |                                   |      |
| Pos.      | Part no.   | Description                       | Qty. |
| 5         | 081 02 117 | air filter element                | 1    |
| 6         | 081 02 121 | spy glass                         | 1    |
| 7         | 020 52 431 | cover plate                       | 1    |
| 8         | 020 52 432 | gasket                            | 1    |
| Optio     | onal part  |                                   |      |
|           | Part no.   | Description                       | Qty. |

#### **Specifications**

Gross volume : 132 Liters Fill volume : 122 Liters Working volume : 110 Liters Weight tank : 30 kg Weight each support : 10

BSPIT (2x Suction) Connections : 11/2"

BSPIT (Valve plate) : 3/4"