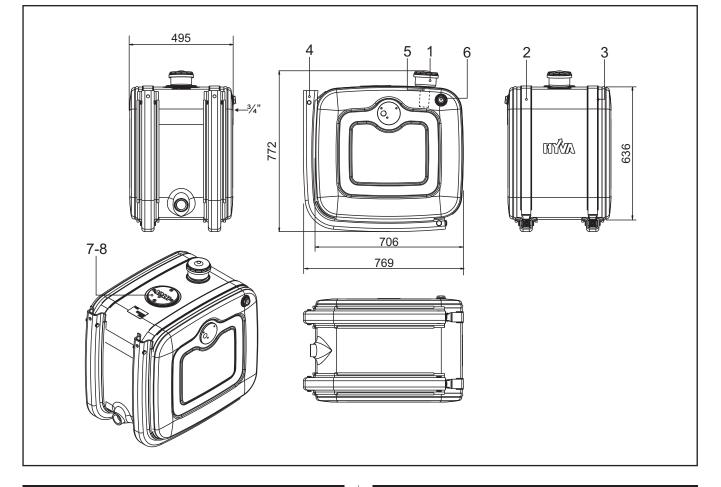

# SM - 201L/170L - MP - MR 140 17 210 170 liters

# Part list

| Pos.  | Part no.   | Description                       | Qty. |
|-------|------------|-----------------------------------|------|
|       | 140 20 161 | Mounting kit parts consisting of: |      |
| 1     | 081 02 116 | air breather filter               | 1    |
| 2     | 140 20 300 | straps                            | 2    |
| 3     | 140 20 328 | kit for two supports              | 1    |
| 4     | 140 20 321 | tank support                      | 2    |
| Spare | Parts      |                                   |      |
| Pos.  | Part no.   | Description                       | Qty. |
| 5     | 081 02 117 | air filter element                | 1    |
| 6     | 081 02 121 | spy glass                         | 1    |
| 7     | 020 52 431 | cover plate                       | 1    |
| 8     | 020 52 432 | gasket                            | 1    |
|       |            |                                   |      |

#### Specifications

Qty.

1

| Gross volume        |   | 201   | Liters              |
|---------------------|---|-------|---------------------|
| Fill volume         |   | 186   | Liters              |
| Working volume      |   | 170   | Liters              |
| Weight tank         | : | 36    | kg                  |
| Weight each support |   | 10    | kg                  |
| Connections         |   | 11⁄2" | BSPIT (Suction)     |
|                     | : | 3⁄4"  | BSPIT (Valve plate) |